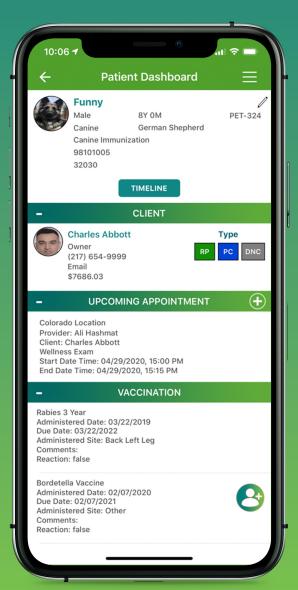

### **Efficiency. Time savings. Flexibility and freedom.**

NaVetor comes with a free mobile app that lets you complete most client-facing tasks on an iPhone or iPad.

| NaVetor Features                                 | Mobile<br>App | Cloud<br>Software |
|--------------------------------------------------|---------------|-------------------|
| Add new clients and patients                     | x             | X                 |
| Add new patients to<br>existing clients          | x             | x                 |
| Schedule, cancel or<br>update appointments       | x             | x                 |
| View/edit patient and<br>client records          | x             | x                 |
| Check patients in                                | X             | X                 |
| Update SOAP, medical records and treatment plans | x             | x                 |
| Prescribe medication                             | X             | Х                 |
| Create new invoices                              | X             | Х                 |
| Accept payments                                  | X             | Х                 |
| Send messages and alerts to staff                | x             |                   |
| Order lab tests                                  |               | Х                 |
| Set up or modify<br>reminders                    |               | x                 |
| Manage finances and run reports                  |               | X                 |

# NaVetor on the go

For more information or to schedule a demo, visit NaVetor.com or call 877-422-8838.