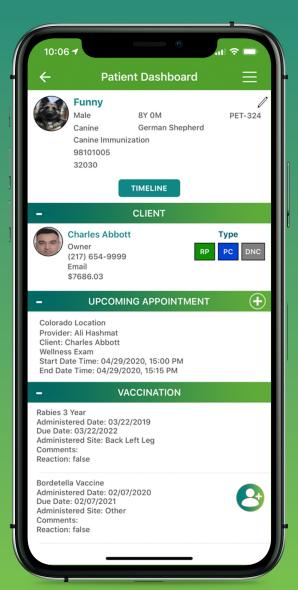

### **Efficiency. Time savings. Flexibility and freedom.**

NaVetor comes with a free mobile app that lets you complete most client-facing tasks on an iPhone or iPad.

| NaVetor Features                                 | Mobile<br>App | Cloud<br>Software |
|--------------------------------------------------|---------------|-------------------|
| Add new clients and patients                     | x             | X                 |
| Add new patients to existing clients             | x             | X                 |
| Schedule, cancel or update appointments          | x             | x                 |
| View/edit patient and<br>client records          | x             | X                 |
| Check patients in                                | X             | Х                 |
| Update SOAP, medical records and treatment plans | x             | x                 |
| Prescribe medication                             | X             | X                 |
| Create new invoices                              | X             | X                 |
| Accept payments                                  | X             | X                 |
| Send messages and alerts to staff                | x             |                   |
| Order lab tests                                  |               | X                 |
| Set up or modify<br>reminders                    |               | x                 |
| Manage finances and run reports                  |               | x                 |

# NaVetor on the go

For more information or to schedule a demo, visit NaVetor.com or call 833.628.3867.